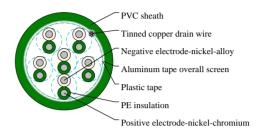

#### CABLE CONSTRUCTION

Conductor: Solid

Type applicable: KX, EX, JX, TX, NX, KCA, KCB, RCA, RCB, SCA, RCB, BC

Insulation: PVC, PE, XLPE or LSZH thermoplastic material

Wrapping: At least 1 layer of plastic tape

Overall screen: 24 µm aluminium / PETP tape over 7-stranded tinned copper drain wire, 0.5mm²

Outer sheath: PVC or LSZH thermoplastic material